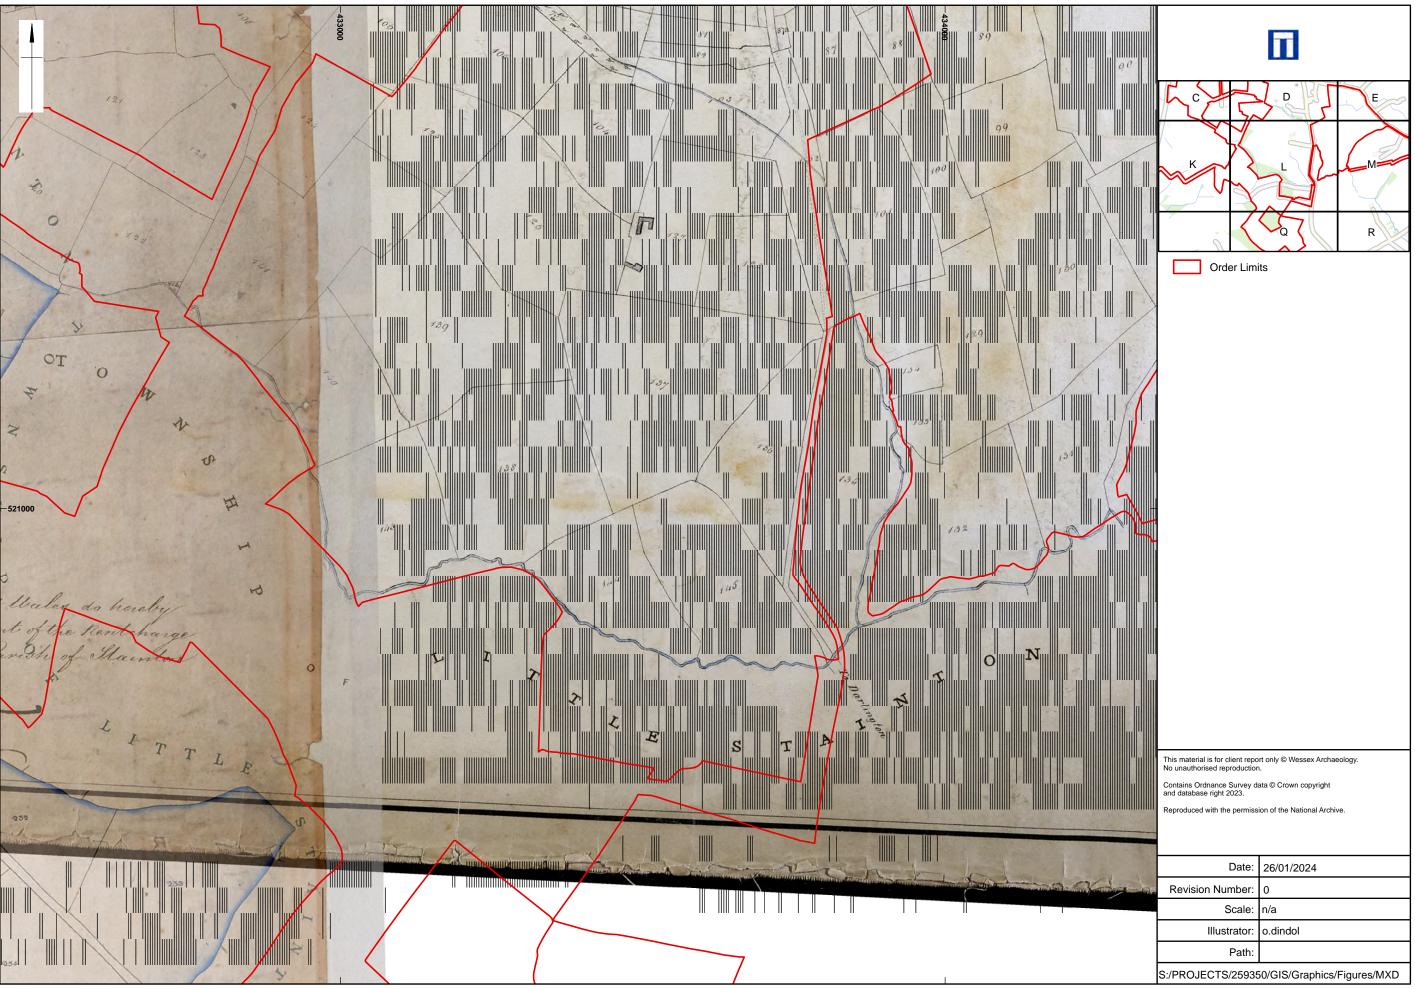

Volume 6

February 2024

Revision C01

Site and the Brafferton Parish Tithe Map (1840), Stainton Le Street ParishTithe Map (1839), Stillington Parish Tithe Map (1840), Redmarshall Parish Tithe Map (1840) and Carlton Parish Tithe Map (1840) (Sheet L) Figure