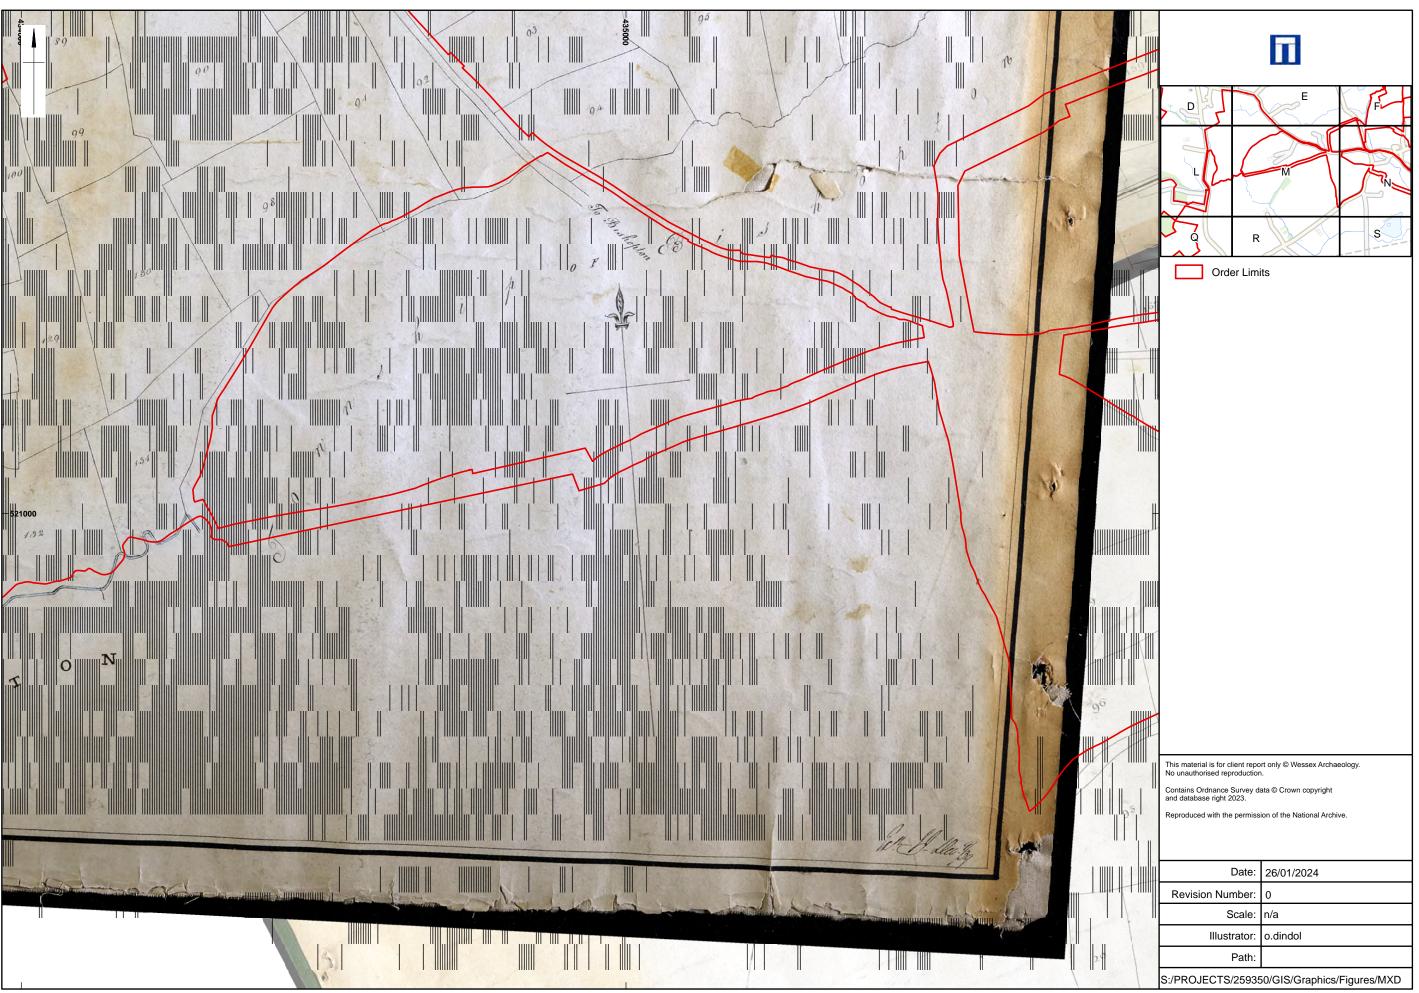

Site and the Brafferton Parish Tithe Map (1840), Stainton Le Street ParishTithe Map (1839), Stillington Parish Tithe Map (1840), Redmarshall Parish Tithe Map (1840) and Carlton Parish Tithe Map (1840) (Sheet M) Figure