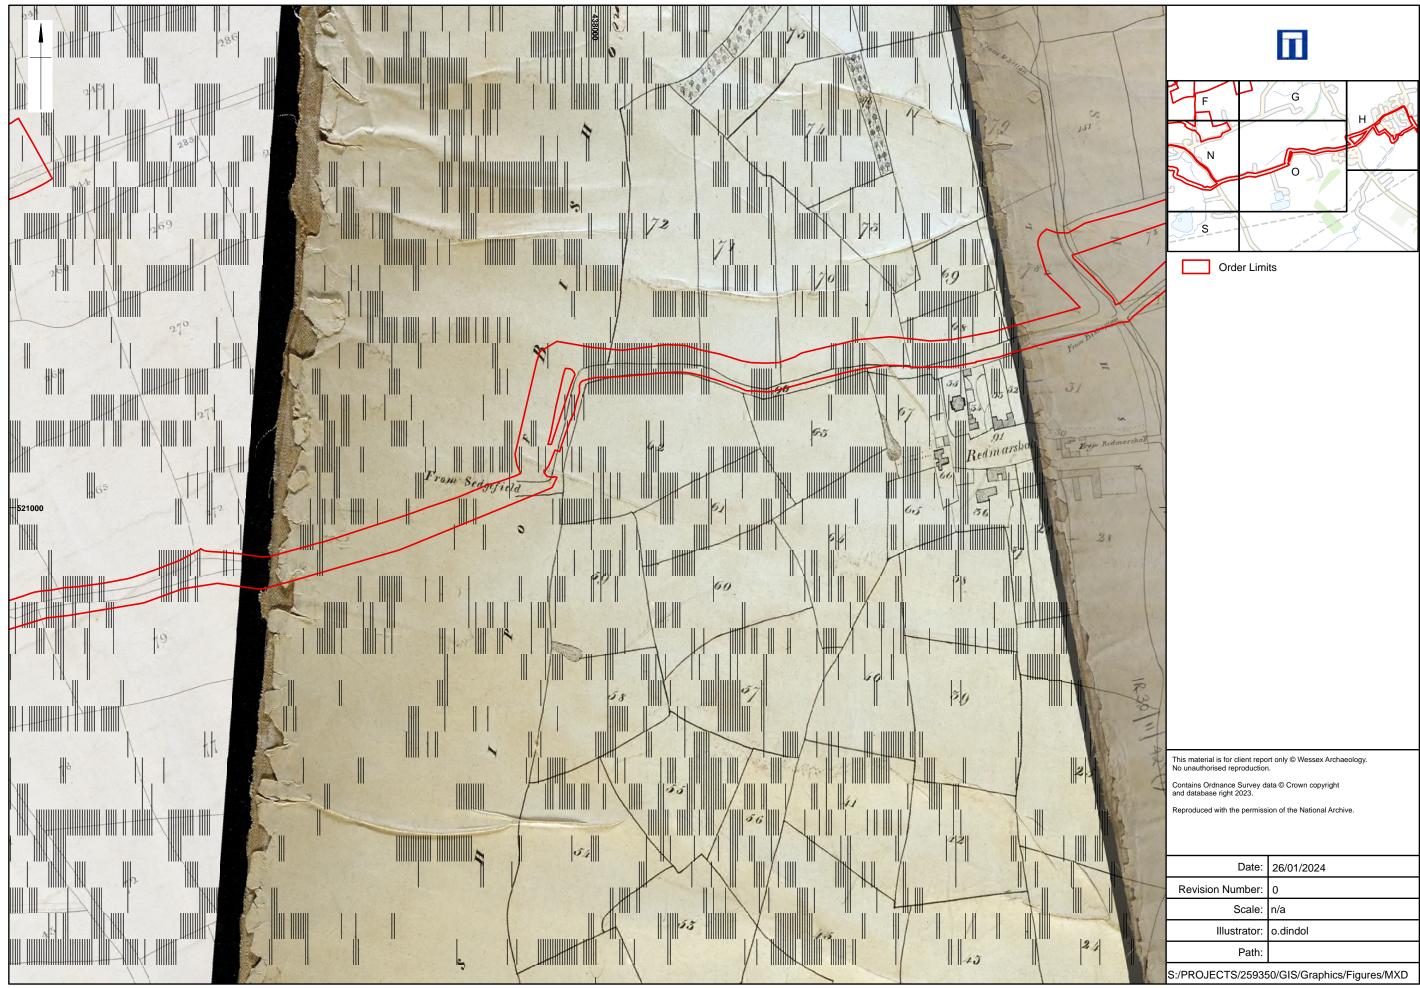

Site and the Brafferton Parish Tithe Map (1840), Stainton Le Street ParishTithe Map (1839), Stillington Parish Tithe Map (1839), Bishopton Parish Tithe Map (1840), Redmarshall Parish Tithe Map (1840) and Carlton Parish Tithe Map (1840) (Sheet S)