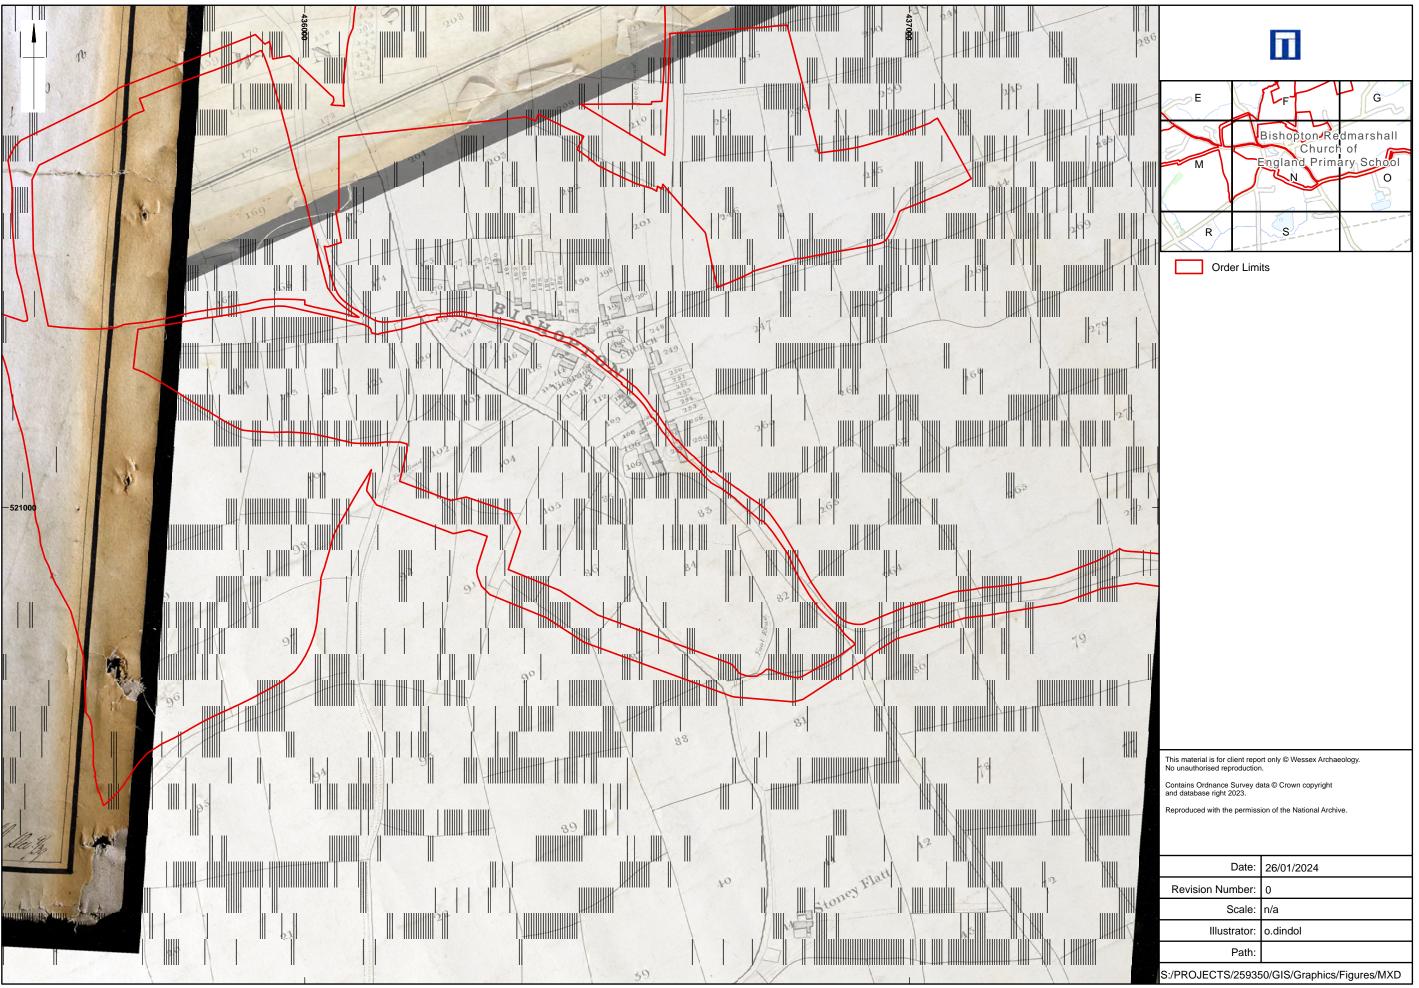

Site and the Brafferton Parish Tithe Map (1840), Stainton Le Street ParishTithe Map (1839), Stillington Parish Tithe Map (1840), Redmarshall Parish Tithe Map (1840) and Carlton Parish Tithe Map (1840) (Sheet N) Figure